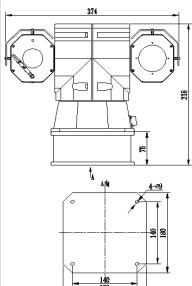

## **Specifications**

| Thermal camera        |                                                                             |
|-----------------------|-----------------------------------------------------------------------------|
| Detector type         | Uncooled microbolometer                                                     |
| Pixels                | 640 x 480                                                                   |
| Wave length           | 8∼14µm                                                                      |
| Pitch size            | 17μm                                                                        |
| Focus length          | 50mm                                                                        |
| Image frequency       | 25Hz (PAL)/30Hz(NTSC)                                                       |
| Focusing range        | 3m ~∞                                                                       |
| Gain/Level control    | AGC, Auto contrast/brightness                                               |
| Polarity              | White/black hot                                                             |
| Visual camera         |                                                                             |
| Pixels                | 1920 x 1080                                                                 |
| Sensor                | 1/2.8" Progressive Scan CMOS                                                |
| Lens                  | 4.5 mm to 135 mm / F1.6 to F4.5, 30x optical                                |
| Focus and IRIS        | Auto                                                                        |
| Network               |                                                                             |
| Protocols             | ONVIF Conformant (V2.0/Profile S) TCP/IPRTP/RTSP/HTTP/DNS/DDNS/DHCP/FTP/NTP |
| Interface             | Ethernet (10/100 Base T), RJ-45, RS-485                                     |
| Video compression     | H.264/MJPEG/MPGE4                                                           |
| Pan/Tilt              |                                                                             |
| Pan range             | 360° continuous rotation                                                    |
| Pan speed             | 0.05° — 80°/S                                                               |
| Tilt range            | -90°— +90° /S                                                               |
| Tilt speed            | 0.05° — 60°/S                                                               |
| Others                |                                                                             |
| Power                 | 110VAC or 24VAC, <45W                                                       |
| Weight                | ≤7.5Kg                                                                      |
| Dimension             | 218mm (L) x 374mm (W) × 318mm (H)                                           |
| Operating temperature | -40°C ∼ +65°C                                                               |
| Environment           | IP66                                                                        |