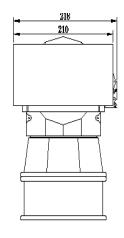

## **Specifications**

| Thermal camera        |                                                                             |
|-----------------------|-----------------------------------------------------------------------------|
| Detector type         | Uncooled microbolometer                                                     |
| Pixels                | 640 x 480                                                                   |
| Wave length           | 8∼14µm                                                                      |
| Pitch size            | 17μm                                                                        |
| Focus length          | 50mm                                                                        |
| Image frequency       | 25Hz (PAL)/30Hz(NTSC)                                                       |
| Focusing range        | 3m ~∞                                                                       |
| Gain/Level control    | AGC, Auto contrast/brightness                                               |
| Polarity              | White/black hot                                                             |
| Visual camera         |                                                                             |
| Pixels                | 1920 x 1080                                                                 |
| Sensor                | 1/2.8" Progressive Scan CMOS                                                |
| Lens                  | 4.5 mm to 135 mm / F1.6 to F4.5, 30x optical                                |
| Focus and IRIS        | Auto                                                                        |
| Network               |                                                                             |
| Protocols             | ONVIF Conformant (V2.0/Profile S) TCP/IPRTP/RTSP/HTTP/DNS/DDNS/DHCP/FTP/NTP |
| Interface             | Ethernet (10/100 Base T), RJ-45, RS-485                                     |
| Video compression     | H.264/MJPEG/MPGE4                                                           |
| Pan/Tilt              |                                                                             |
| Pan range             | 360° continuous rotation                                                    |
| Pan speed             | 0.05° — 80°/S                                                               |
| Tilt range            | -90°— +90° /S                                                               |
| Tilt speed            | 0.05° — 60°/S                                                               |
| Others                |                                                                             |
| Power                 | 110VAC or 24VAC, <45W                                                       |
| Weight                | ≤7.5Kg                                                                      |
| Dimension             | 218mm (L) x 374mm (W) × 318mm (H)                                           |
| Operating temperature | -40°C ∼ +65°C                                                               |
| Environment           | IP66                                                                        |