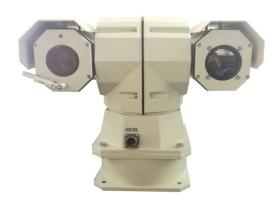

#### **Overview**

**DT-2600** system is a rugged dual vision system with thermal & visual cameras in a Pan/Tilt. It is an effective surveillance solution for day and night surveillance, delivered in a compact package.

# **DT-2600**

#### Thermal & Visual Surveillance Camera