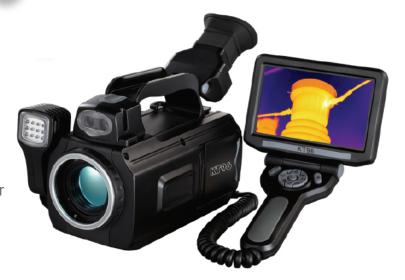

#### 5-inch large LCD screen, zoom in on the subtle moments

Separate remote control handle design, integrated 5-inch super large LCD screen, perfectly presenting every detail you care about.

#### Humanized design, easy control

As a high-end infrared thermal imager, KT96 does not reduce the customer's control experience because of its powerful functions. Combined with the newly designed menu interface, you can control this powerful thermal imager with the touch of a button.