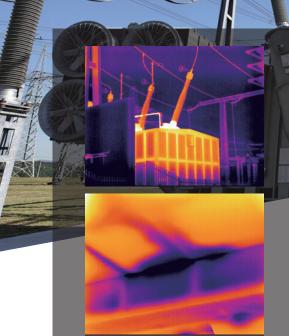

### High-resolution, high-sensitivity detector

It adopts the latest generation of imported 640×480 detectors and provides more than 300,000 responding units. Each unit can dynamically sense in real time to provide the most accurate temperature value..