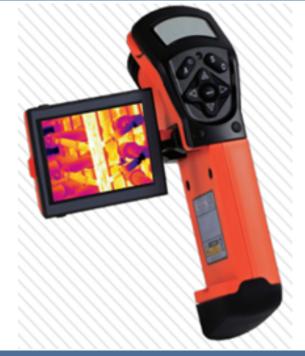

## **KT256**

Entry-level thermal imager

## **KT256** Features

- Six kinds of pseudo-colors are available
- Long use time and large storage space
- Intuitive and fast temperature measurement function
- Multiple measurement ranges are available
- A variety of observation lenses to cope with different measurement environments

## **KT256 Specification**

| camera                   | KT256                                         |
|--------------------------|-----------------------------------------------|
| Infrared                 |                                               |
| FOV                      | 55.6° x 42°                                   |
| Thermal sensitivity      | ≤0.06°C@30°C                                  |
| Detector type            | UFPA                                          |
| Resolution               | 256 x 192                                     |
| Spectral range           | 8-14um                                        |
| Focus                    | manual                                        |
| Image display            |                                               |
| Display                  | 3" TFT screen                                 |
| Image frame rate         | NTSC (60Hz) or PAL (50Hz) full dynamic output |
| Temperature measurement  |                                               |
| Temperature range        | -20°C∼+400°C                                  |
| Measurement accuracy     | ±2°C or 2% of reading                         |
| Image storage            |                                               |
| SD card                  | Maximum support 16GB                          |
| Physical characteristics |                                               |
| Weight                   | < 500g                                        |